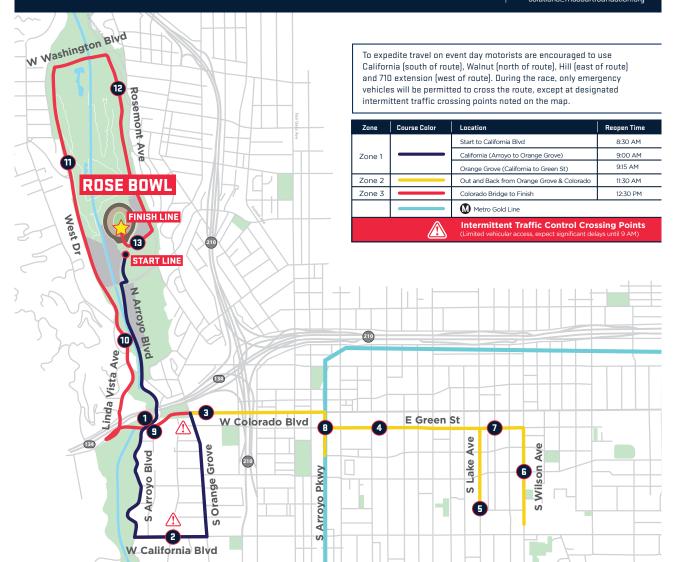

## CONTACT INFO

The McCourt Foundation 871 Figueroa Terrace Los Angeles, CA 90012 Rosebowlhalf.com solutions@mccourtfoundation.org

| Road Closures – Friday, April 25 – Sunday, April 27 |                  |              |           |                |                     |  |  |  |  |
|-----------------------------------------------------|------------------|--------------|-----------|----------------|---------------------|--|--|--|--|
| Street Closed                                       | Side of Road     | Closed From  | Closed To | Time<br>Closed | Approx<br>Time Open |  |  |  |  |
| Arroyo Blvd - East & West Extension                 | Complete closure | Rosemont Ave | Seco St   | 8:00 AM        | 4:00 PM             |  |  |  |  |

## Road Closures - Sunday, April 27

| Street Closed                   | Side of Road                | Closed From                  | Closed To                | Time<br>Closed | Approx<br>Time Open |
|---------------------------------|-----------------------------|------------------------------|--------------------------|----------------|---------------------|
| Arroyo Blvd                     | Complete closure            | Seco St                      | California Blvd          | 6:00 AM        | 8:30 AM             |
| California Blvd                 | Westbound*                  | Arroyo Blvd                  | Orange Grove Blvd        | 6:00 AM        | 9:00 AM             |
| *                               | Access lane on eastbound Ca | lifornia Blvd from Arroyo Bl | vd to Orange Grove Blvd  |                |                     |
| Orange Grove Blvd               | Southbound**                | California Blvd              | Colorado Blvd            |                | 9:15 AM             |
| *                               | *Access lane on northbound  | Orange Grove Blvd from Cal   | ifornia Blvd to Green St |                |                     |
| Colorado Blvd                   | Complete closure            | Orange Grove Blvd            | Arroyo Parkway           | 6:00 AM        | 11:00 AM            |
| Arroyo Parkway                  | Complete closure            | Colorado Blvd                | Green St                 | 6:00 AM        | 10:45 AM            |
| Green St                        | Complete closure            | Arroyo Parkway               | Wilson Ave               | 6:00 AM        | 10:45 AM            |
| Lake Ave                        | Complete closure            | Green St                     | San Pascual St           | 6:00 AM        | 10:15 AM            |
| Wilson Ave                      | Complete closure            | Green St                     | California Blvd          | 6:00 AM        | 10:45 AM            |
| Colorado Blvd (Colorado Bridge) | Complete closure            | Orange Grove Blvd            | Arroyo Parkway           | 6:00 AM        | 11:15 AM            |
| Linda Vista Ave                 | Northbound***               | San Rafael Ave               | Seco St                  | 6:00 AM        | 11:30 AM            |
|                                 | ***Access lane on southboun | d Linda Vista Ave, from Sar  | Rafael Ave to Seco St    |                |                     |
| Seco St                         | Complete closure            | Linda Vista Ave              | West Dr                  | 6:00 AM        | 11:45 AM            |
| West Dr                         | Complete closure            | Seco St                      | Washington Blvd          | 6:00 AM        | 11:45 AM            |
| Washington Blvd                 | Complete closure            | West Dr                      | Rosemont Ave             | 6:00 AM        | 12:00 PM            |
| Rosemont Ave                    | Complete closure            | Washington Blvd              | Arroyo Blvd              | 6:00 AM        | 12:30 PM            |

| Intermittent Traffic Control Crossing Points (Limited vehicular access, expect significant delays until 9 AM) |                        |           |         |  |  |  |
|---------------------------------------------------------------------------------------------------------------|------------------------|-----------|---------|--|--|--|
| Mile Marker                                                                                                   | Crossing Location      | ITC Start | ITC End |  |  |  |
| Mile 2                                                                                                        | Grand & California     | 6:00 AM   | 9:00 AM |  |  |  |
| Mile 2.75                                                                                                     | Green and Orange Grove | 6:00 AM   | 7:45 AM |  |  |  |